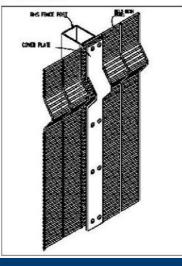

#### **WELD MESH SPECIFICATIONS**

SYSTEMS & VARIATIONS The mesh and post system can be designed as per client request

358 bent on RHS post + cover plate