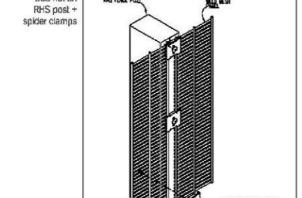

#### **WELD MESH SPECIFICATIONS**

SYSTEMS & VARIATIONS The mesh and post system can be designed as per client request

358 bent on RHS post + cover plate