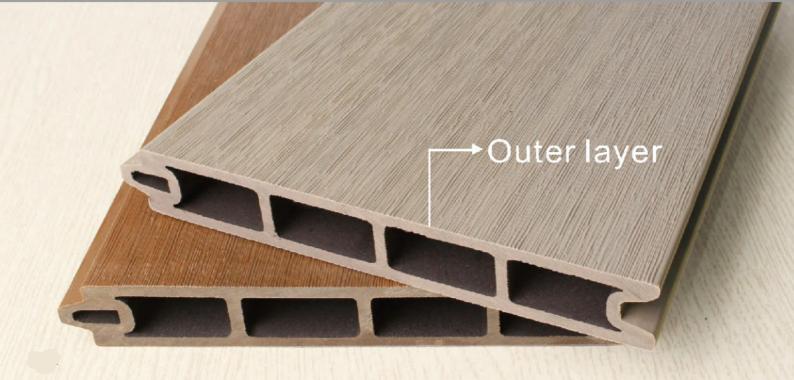

#### New Production Technique

Compared to the traditional WPC products 3D empossing product will have a more natural visual appearance and more realistic wood grain texture. 3D empossing decking doesn't need the extra treatment it can finish the embossing during the extrusion.

#### Long-termed Durability

The 3D embossing wood grain is much deeper than normal embossing and it can keep long-lasting texture against abrasion during the applications