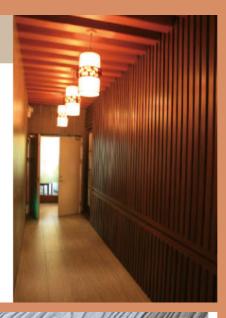

#### Indoor Wall Panel

MexyTech indoor wall panel is a special product developed for interior decoration. Light-weighting product, elegantappearance and easy installation are 3 main features of this product. Because of the water-proofing and easy cleaning, our indoor wall panel can used in offices, hotels, houses, but also in natatoriums, bath room and ketchens, etc.