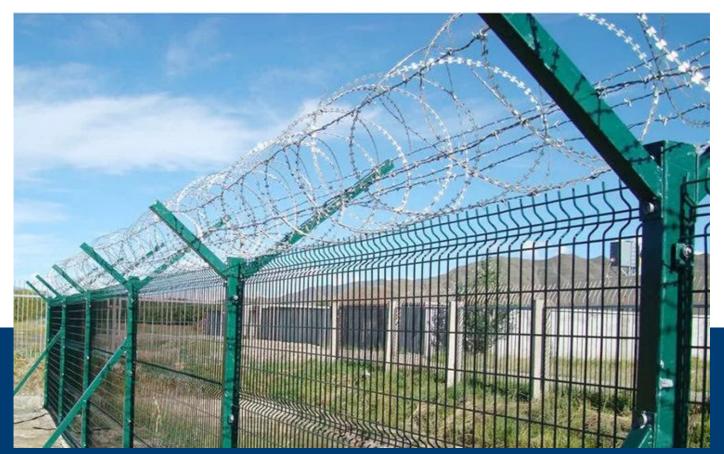

#### **WELD MESH SPECIFICATIONS**

SYSTEMS & VARIATIONS The mesh and post system can be designed as per client request

358 bent on RHS post + cover plate

# ARCHITECTURAL WELD MESH (A-1 Unico®)

Architectural Wold Mesh System use a panel with mesh size of 50 mm x 200 mm, with wire diameter of 4.5 mm or 5 mm. Aesthetic appeal of these fences are greatly enhanced by patterns on wire. V-bends, attractive colours and special profiled posts used for fittings.

| Mesh size           | 50 x 200 mm, 50 x 150 mm,<br>50 x 100 mm, 100 x 100 mm                    |
|---------------------|---------------------------------------------------------------------------|
| Diameter range      | 4 mm to 6 mm                                                              |
| Dimensions of Panel | Width of panel up to 3 meters ;<br>Height of panel up to 6 meters         |
| Finish              | Hot dip galvanized,<br>Polyester powder coating,<br>Thermoplastic coating |