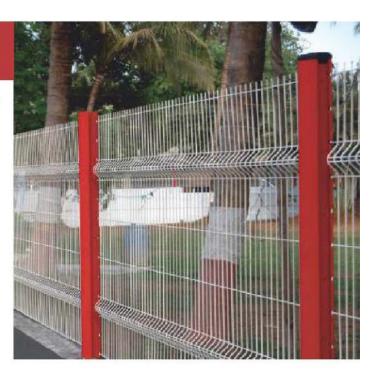

#### **WELD MESH SPECIFICATIONS**

SYSTEMS & VARIATIONS The mesh and post system can be designed as per client request

358 bent on RHS post + cover plate

# ARCHITECTURAL WELD MESH (A-1 Unico®)

Architectural Wold Mesh System use a panel with mesh size of 50 mm x 200 mm, with wire diameter of 4.5 mm or 5 mm. Aesthetic appeal of these fences are greatly enhanced by patterns on wire. V-bends, attractive colours and special profiled posts used for fittings.

| Mesh size           | 50 x 200 mm, 50 x 150 mm,<br>50 x 100 mm, 100 x 100 mm                    |
|---------------------|---------------------------------------------------------------------------|
| Diameter range      | 4 mm to 6 mm                                                              |
| Dimensions of Panel | Width of panel up to 3 meters ;<br>Height of panel up to 6 meters         |
| Finish              | Hot dip galvanized,<br>Polyester powder coating,<br>Thermoplastic coating |