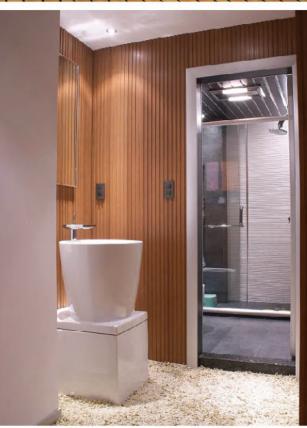

#### Indoor Wall Panel

MexyTech indoor wall panel is a special product developed for interior decoration. Light-weighting product, elegantappearance and easy installation are 3 main features of this product. Because of the water-proofing and easy cleaning, our indoor wall panel can used in offices, hotels, houses, but also in natatoriums, bath room and ketchens, etc.