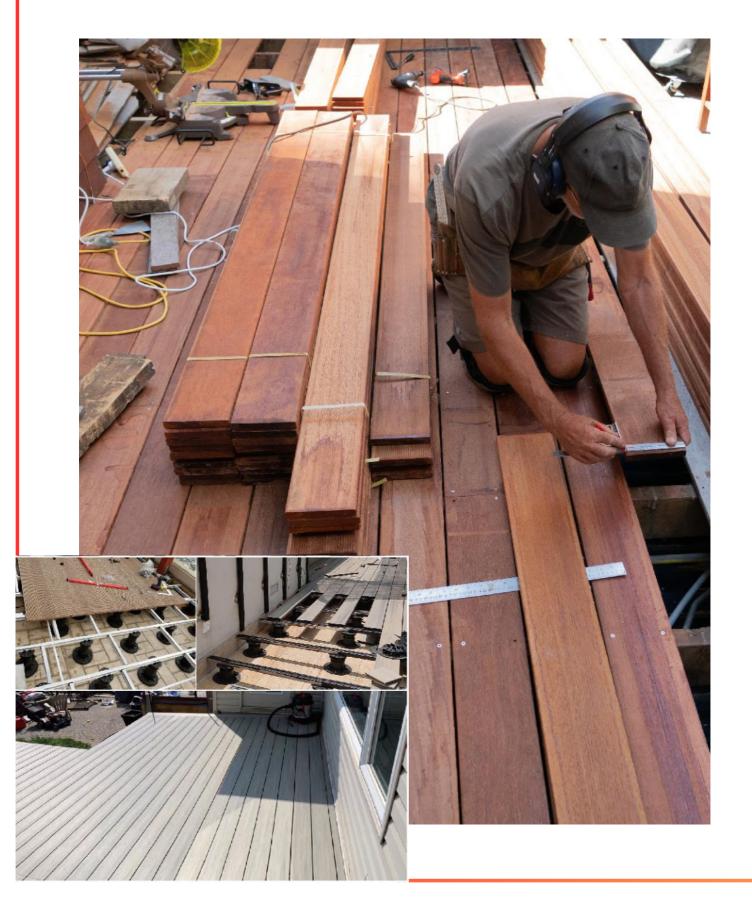

#### New Production Technique

Compared to the traditional WPC products 3D empossing product will have a more natural visual appearance and more realistic wood grain texture. 3D empossing decking doesn't need the extra treatment it can finish the embossing during the extrusion.

#### Long-termed Durability

The 3D embossing wood grain is much deeper than normal embossing and it can keep long-lasting texture against abrasion during the applications